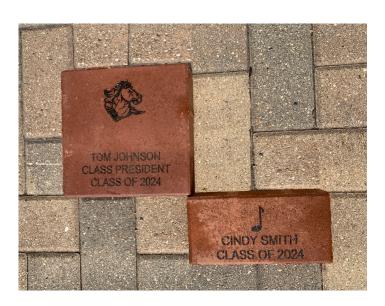

## Purchase 4" x 8" OR 8" x 8" bricks with several options of text and logos!

Some examples below:

Jaiden Jackson
Wrestling & NHS
Class of 2024

Nicole Miller YCS Rodeo Club State Champ 2021

Rogers Family Supporting YCS since 2014